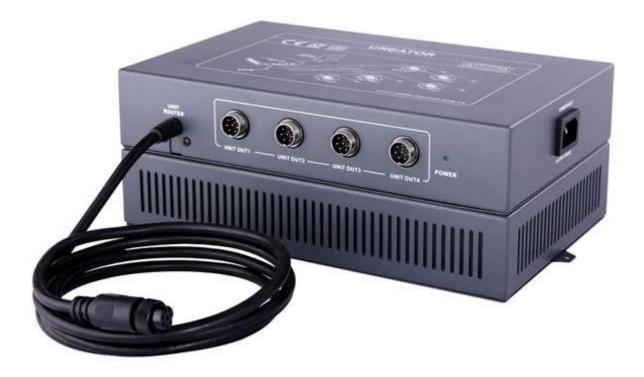

## **CR-HMP24 Power Supply Unit for Conference System**

The CR-HMP24 power supply unit for conference system is used for the power supply extension of speech units. In case of host insufficient power supply, this device achieves the purpose of relay. It supports four unit outputs.

## **Technical Parameters**

| Model                 | CR-HMP24                        |
|-----------------------|---------------------------------|
| Power supply          | Host-powered                    |
| Max. output power     | 350W                            |
| Unit interface input  | 1 piece of 2-meter 8-core cable |
| Unit interface output | 4 8-core port                   |
| Color                 | Dark grey                       |
| Size (mm)             | 280L×175W×53H                   |